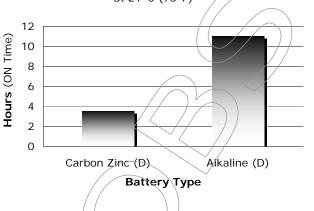

## Typical Battery Service

700 mA Continuous at 21°C (70°F)

Typical Battery Service to 0.9V (per battery) at 21°C (70°F)

| <u>Schedule</u>   | Battery Type | Hours (ON Time) |
|-------------------|--------------|-----------------|
| 700 mA Continuous | 1250         | 3.5             |
| 700 mA Continuous | E95          | 11              |